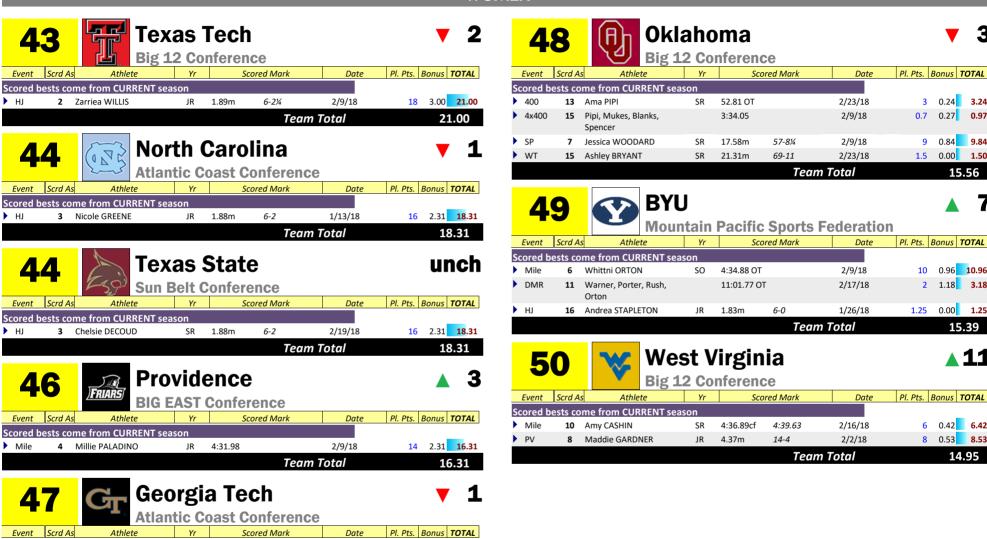

Team Total

as of 3/2/2018 10:45:12 AM

Only those who score >0.01 pts are shown denotes multiple-event rule in affect