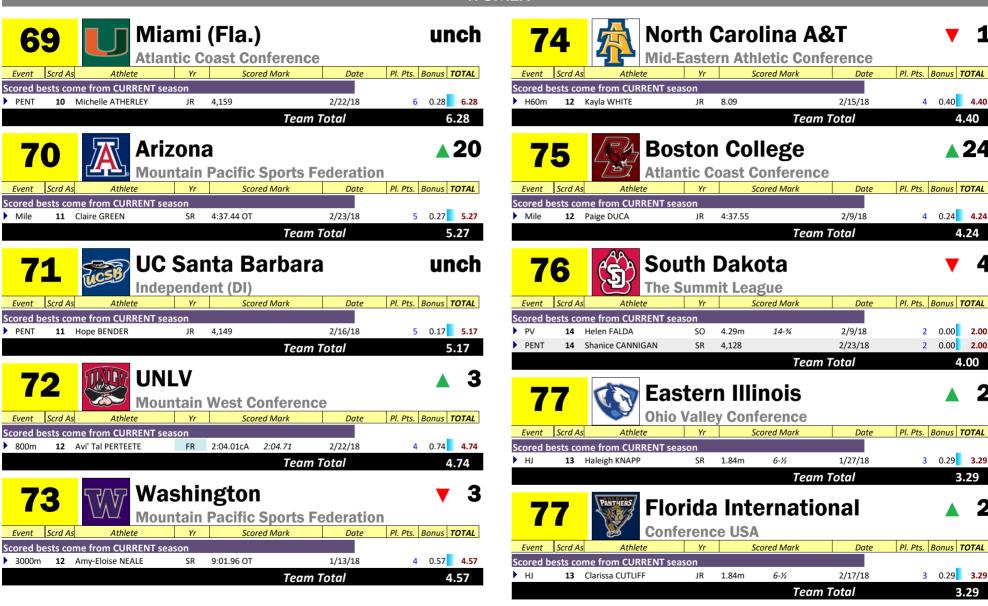

Team Total

as of 3/2/2018 10:45:12 AM

Only those who score >0.01 pts are shown denotes multiple-event rule in affect