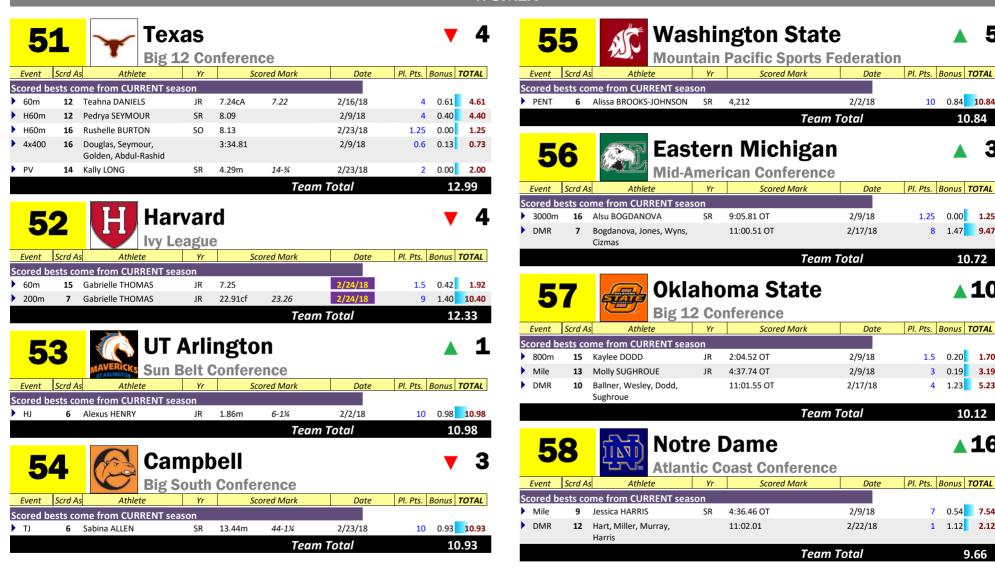

Team Total

as of 3/2/2018 10:45:12 AM

Only those who score >0.01 pts are shown denotes multiple-event rule in affect