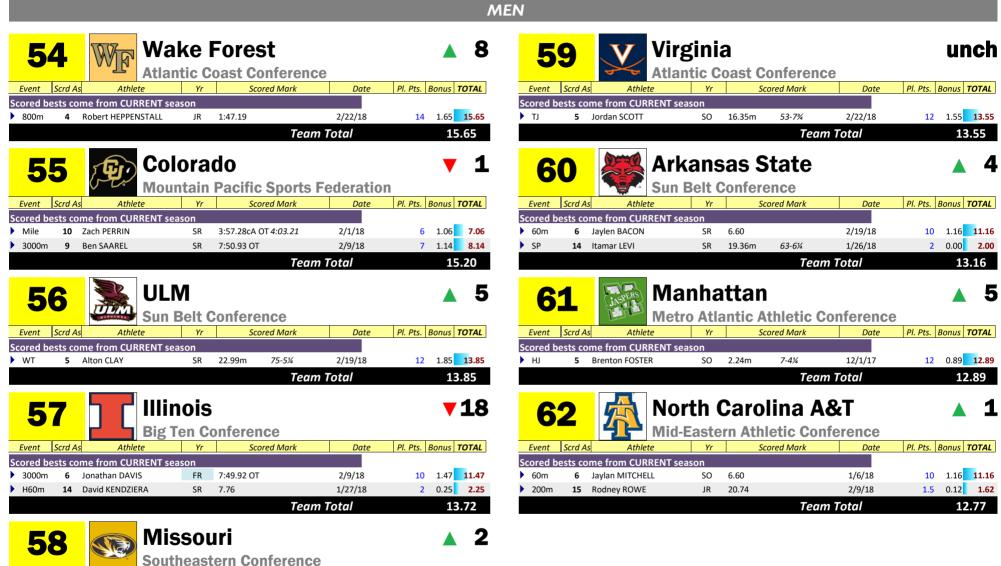

Team Total

as of 3/2/2018 10:45:12 AM

Only those who score >0.01 pts are shown denotes multiple-event rule in affect