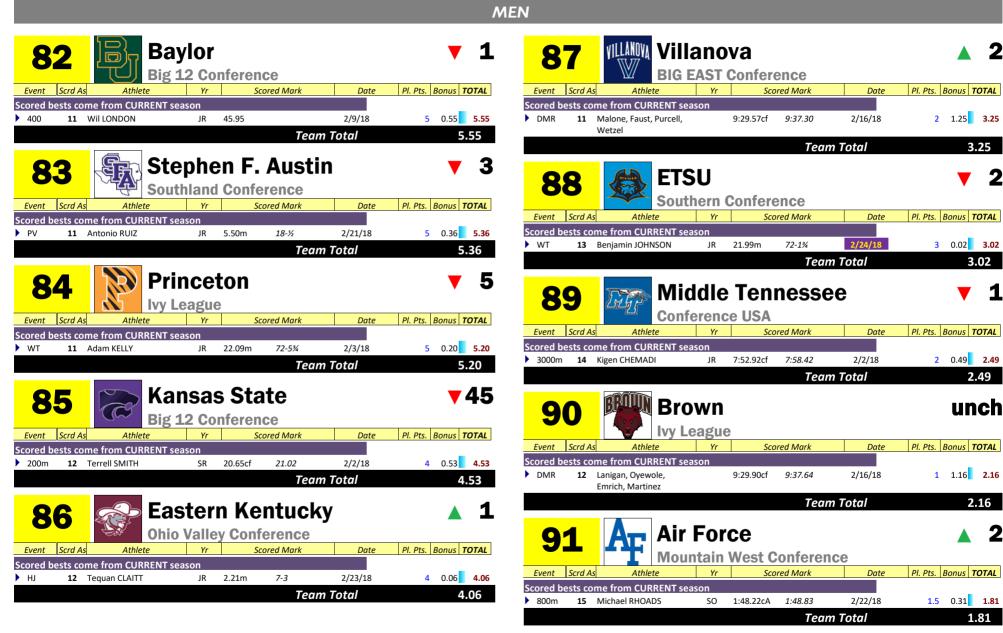

Team Total

as of 3/2/2018 10:45:12 AM

Only those who score >0.01 pts are shown denotes multiple-event rule in affect