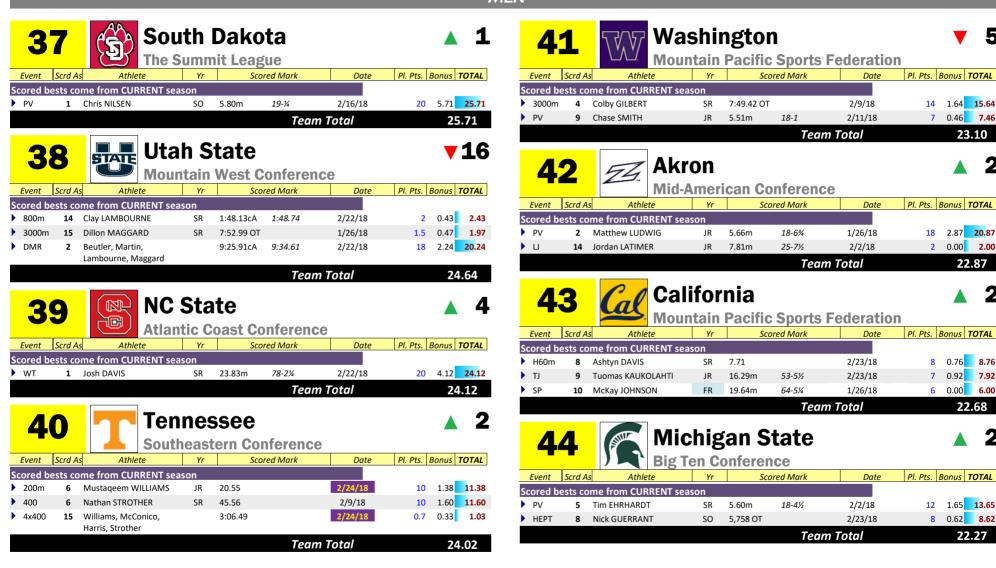

Team Total

as of 3/2/2018 10:45:12 AM

Only those who score >0.01 pts are shown denotes multiple-event rule in affect