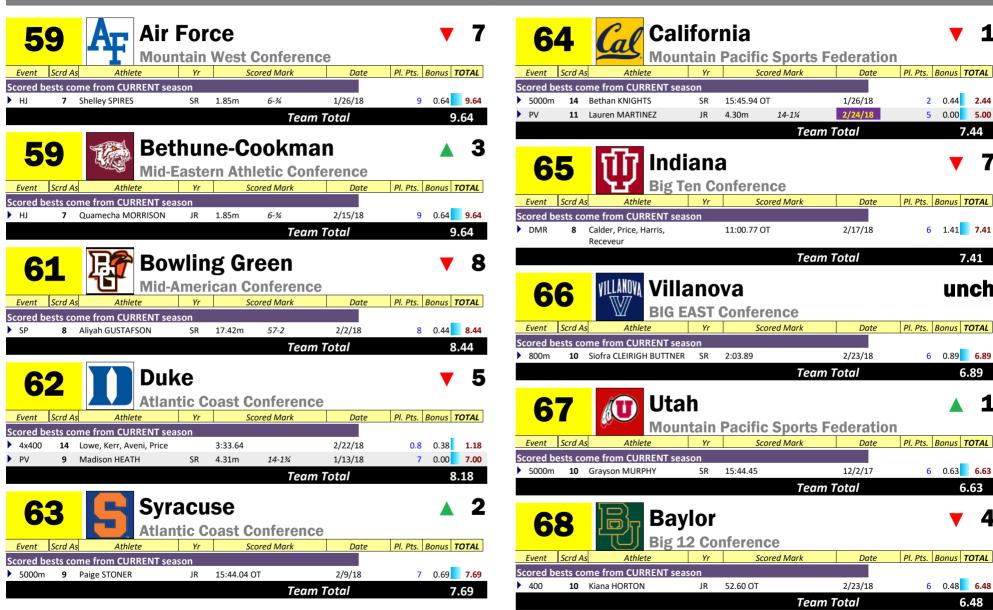

Team Total

as of 3/2/2018 10:45:12 AM

Only those who score >0.01 pts are shown denotes multiple-event rule in affect